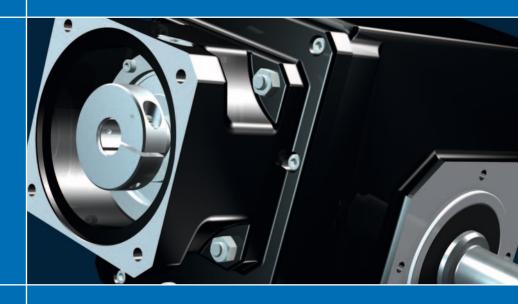

All ME motor adapters are fitted with an EasyAdapt® coupling for quick attachment. For easy detachment of the coupling, the threaded clamp has an expanding function (expansion bolt). Optional "Longlife" oil seal for extreme re-

### With EasyAdapt® clamp coupling

quirements

For rapid and precise gear unit motor adaptation, all ME adapters are fitted with the EasyAdapt® clamp coupling for plain shafts.

This coupling is balanced and fitted with an aluminium clamping ring matching the diameter of the motor shaft and gives maximum running smoothness and minimum

EasyAdapt® is suitable for the highest torque levels and allows the motor to be attached in a few minutes - just EASY.