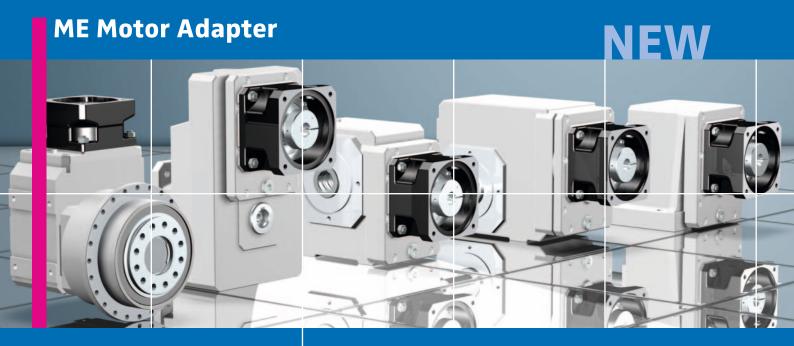

Servo gear units with universal and flexible motor adaption

# Suitable for all industry standard servo motors

Example motor adapter ME 30: Left-hand version for 145 mm square motor rating plate, Right-hand version for next standard size 190 mm

Example motor adapter ME 30, two-piece: The version with separate adapter plate on the motor side allows servo motors of almost any dimensions to be fitted with ease

### ME motor adapters for the servo gear units in the C, F, K, S, PK, PHK, PHQK series

STÖBER offers a universal attachment system for almost all servo motors.

and gives high stiffness.

With this new motor adapter series 
The motor adapters are supplied with a monobloc housing version for the bolt circles of standard servo motors.