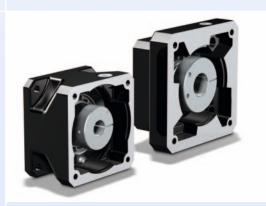

### ME motor adapters for the servo gear units in the C, F, K, S, PK, PHK, PHQK series

STÖBER offers a universal attachment system for almost all servo motors.

and gives high stiffness.

With this new motor adapter series 
The motor adapters are supplied with a monobloc housing version for the bolt circles of standard servo motors.

The short, compact design is robust Also available are two-piece versions with an additional adapter plate (standard on the ME 50).

The version with the adapter plate allows easy adaptation of the servo gear units e.g. to servo motors with forward motor shaft shoulder.