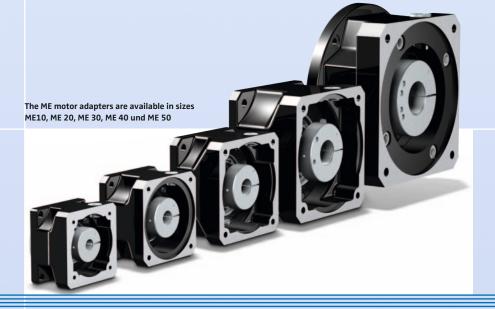

### ME motor adapters for the servo gear units in the C, F, K, S, PK, PHK, PHQK series

STÖBER offers a universal attachment system for almost all servo motors.

and gives high stiffness.

With this new motor adapter series 
The motor adapters are supplied with a monobloc housing version for the bolt circles of standard servo motors.

The short, compact design is robust Also available are two-piece versions with an additional adapter plate (standard on the ME 50).

The version with the adapter plate allows easy adaptation of the servo gear units e.g. to servo motors with forward motor shaft shoulder.