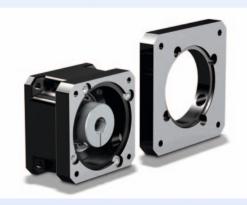

# Suitable for all industry standard servo motors

Example motor adapter ME 30: Left-hand version for 145 mm square motor rating plate, Right-hand version for next standard size 190 mm

Example motor adapter ME 30, two-piece: The version with separate adapter plate on the motor side allows servo motors of almost any dimensions to be fitted with ease

The short, compact design is robust Also available are two-piece versions with an additional adapter plate (standard on the ME 50).

The version with the adapter plate allows easy adaptation of the servo gear units e.g. to servo motors with forward motor shaft shoulder.