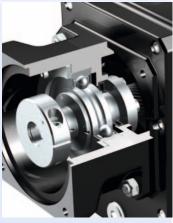

All ME motor adapters are fitted with an EasyAdapt® coupling for quick attachment. For easy detachment of the coupling, the threaded clamp has an expanding function (expansion bolt). Optional "Longlife" oil seal for extreme re-

### With EasyAdapt® clamp coupling

quirements

For rapid and precise gear unit motor adaptation, all ME adapters are fitted with the EasyAdapt® clamp coupling for plain shafts.

This coupling is balanced and fitted with an aluminium clamping ring matching the diameter of the motor shaft and gives maximum running smoothness and minimum

EasyAdapt® is suitable for the highest torque levels and allows the motor to be attached in a few minutes - just EASY.