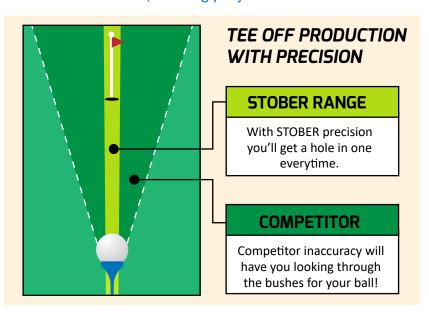

### THE IMPORTANCE OF ACCURACY

You are golfing with a friend and have to hit to a 160 yard Par 3. Your friend uses a regular 6 Iron. On their swing, he is off target - .08° (5 arcmin). His ball lands 8.4" from center of the hole. You grab your trusty STOBER 6 iron. On your swing, you are off .02° (1 arcmin). Your ball would be 1.7" from the center of the hole. The hole is 4.25" in diameter, meaning you just hit a hole in one!