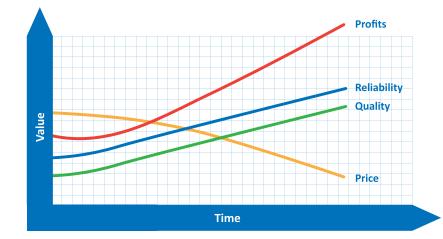

### 9.1 YEARS

Average mean time to failure for STOBER gearboxes in 24/7 harsh environment application.

Asset reliability means you can depend on a STOBER gear reducer for years, increasing profits and surpassing plant efficiency and targets.