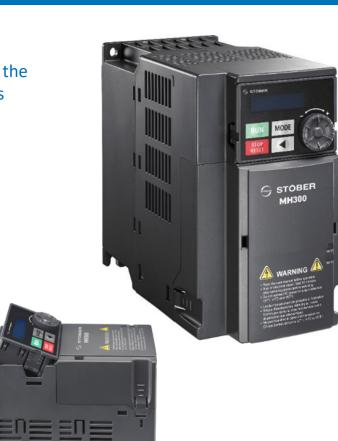

### **cLEAN** Drive

The cLEAN Drive is designed for optimal control of the cLEAN Motor with a permanent magnet sensorless vector control.

#### **BENEFTIS:**

- Easy to install and program basic motor parameters are already written on the drive!
- >150% torque @ 0 Hz
- 100:1 speed control range
- Ideal for loaded conveyor applications
- Removable keypad with four save slots for remote operation away from the drive or for placing in a new drive without requiring recommissioning

The cLEAN Drive features side-by-side installation, saving valuable cabinet space!

### **OTHER FEATURES INCLUDE:**

- 5,000 built-in PLC steps that can be operated standalone without software connection
- Safety Integrated Compliant Safe Torque Off (STO), compliance with:
  - ISO 13849-1: 2015 Category 3 PL d.
  - EN 61508 SIL2
  - EN 60204-1 Category 0
  - EN 62061 SIL CL 2

#### **OPTIONS:**

• 230VAC & 460VAC 3-phase Input Voltages

• 1HP & 2HP Power Ratings