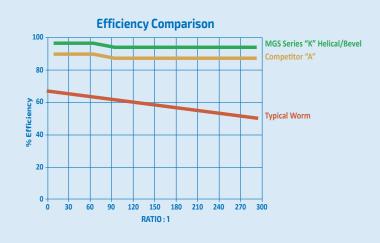

#### **ENERGY EFFICIENT**

STOBER KSS are 97% efficient. Not only will you save thousands in energy expenditures, but you'll also reduce heat in your workplace environment.

### 97% Efficient

For every \$1 of energy you put into the reducer, you get \$0.97 of energy out of it.