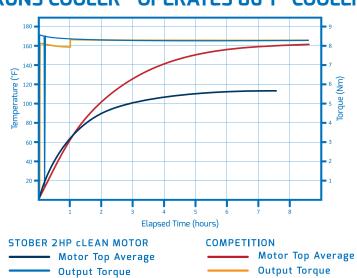

#### **RUNS COOLER - OPERATES 86°F COOLER**

The cLEAN Drive from STOBER is incredibly easy to program and install. It supports numerous communication protocols, such as MODBUS, PROFIBUS, EtherCAT, and EtherNet/IP, and can be wired up in just a few minutes.