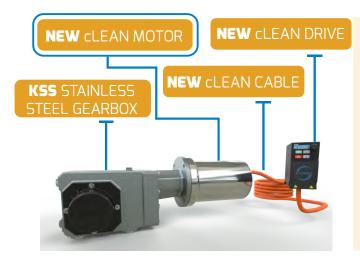

## tcLEAN System

STOBER has been innovating and optimizing gearbox solutions for the food and beverage industry since 1997. Designed with decades of knowledge and experience, STOBER's new cLEAN system was created to provide a durable system that improves your plant's reliability.

Weep NO MORE Eliminate premature failure due to water ingress through the motor. The only motor you'll want in a washdown environment.

- Zero weep holes
- Double seals on motor cover and all connection points
- O-Ring in cable connection
- Designed to EHEDG Standards and IP69K Compliant