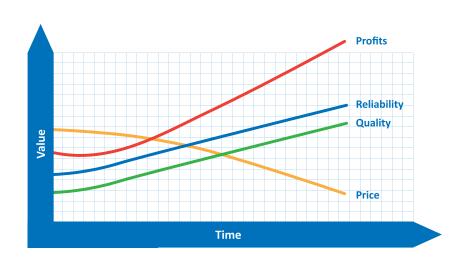

Find out how much using a STOBER gearbox will save you year after year. Even though the initial investment is higher with STOBER, year over year you will save thousands compared to using a competitor. The reliability and durability of a STOBER product will last longer, require less maintenance, utilize less energy, and optimize your plant floor.

## **9.1 YEARS**

Average mean time to failure for STOBER gearboxes in 24/7 harsh environment application.

Asset reliability means you can depend on a STOBER gear reducer for years, increasing profits and surpassing plant efficiency and targets.