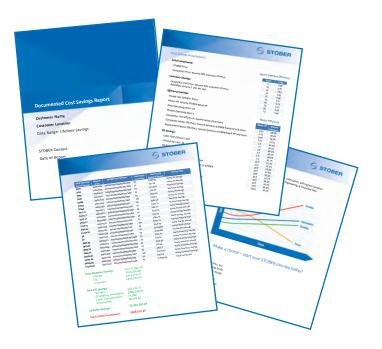

## REPORT SAMPLE

1

## DCS TOOL SAMPLE

| From (mm-dd-yyyy)                      |                    |        | (mm-dd-yyyy)          |                                  |                    |                     |                                        |                               |                            |                              |
|----------------------------------------|--------------------|--------|-----------------------|----------------------------------|--------------------|---------------------|----------------------------------------|-------------------------------|----------------------------|------------------------------|
| 01-01-2000                             |                    |        | 13-31-2020            | Update                           |                    |                     |                                        |                               |                            |                              |
| Display 25 • customer savings per page |                    |        |                       |                                  |                    |                     | Export Copy Print Columns Clear Filter |                               |                            |                              |
| Customer                               | Customer<br>Number | Drives | Initial<br>Investment | Unclassified<br>Plant<br>Savings | Surveys<br>Savings | Training<br>Savings | Realized<br>Inventory<br>Savings       | Realized<br>Energy<br>Savings | Realized<br>Oil<br>Savings | Total<br>Realized<br>Savings |
|                                        |                    | Seasi  | Smeth                 | Shultti                          | 10000              | Section             | Swith                                  | Seniol                        | Search                     | Simila                       |
| <b>'</b> E                             |                    | 1,510  | -856,680.85           | 0.00                             | 0.00               | 5.850.00            | 1,703,901,68                           | 1,247,208.24                  | 1,050 852 75               | 3,296,419.5                  |
| -                                      | -                  | 766    | -600,371.11           | 1,041,600.00                     | 17:300,00          | 0.00                | 1,236,304 11                           | 430,930.76                    | 499,228.80                 | 2,459,504.6                  |
| *1000                                  | -                  | 810    | 754,763.62            | 0.00                             | 0.00               | 9.00                | 1.363,920.55                           | 716.455.78                    | 575,909.72                 | 1.907.356.3                  |
|                                        | 1                  | 404    | -691,219.07           | 913,269.86                       | 11,987.50          | 0.00                | 877,585,96                             | 158,736,64                    | 221,673,03                 | 1 492 033 5                  |