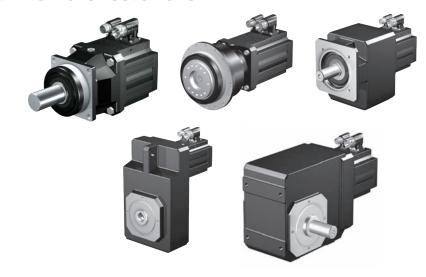

#### PLANETARY AND HELICAL SOLUTIONS

## **BENEFITS**

Wide speed range for positioning accuracy

Bearing options to handle radial or axial loads

Mounting flexibility - eliminate belts, pulleys, and other expensive components