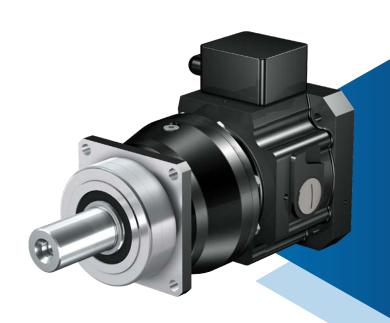

#### PLANETARY AND HELICAL SOLUTIONS

## **BENEFITS**

Wide speed range for positioning accuracy

Bearing options to handle radial or axial loads

Mounting flexibility - eliminate belts, pulleys, and other expensive components