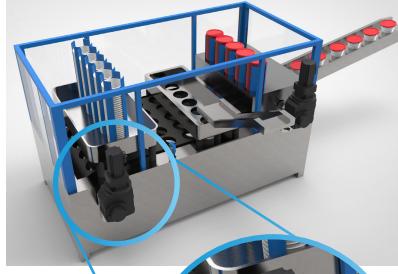

STOBER solves these issues with our hollow bore, right angle solution. Fewer parts from a single vendor and less maintenance result in lower costs for you and your client.

Standard Solution
6 Components
4 Suppliers
Regular Maintenance

**STOBER Innovation**3 Components
1 Supplier
Zero Maintenance

stober.com 1-800-711-3588