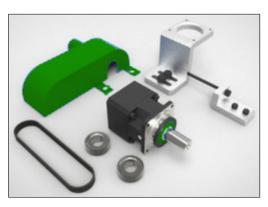

## Fewer Components Less Maintenance

A standard planetary gear solution requires numerous components from multiple vendors. This increases your time for design and installation while also increasing maintenance needs for your customer.

STOBER solves these issues with our hollow bore, right angle solution. Fewer parts from a single vendor and less maintenance result in lower costs for you and your client.

Standard Solution
6 Components
4 Suppliers
Regular Maintenance