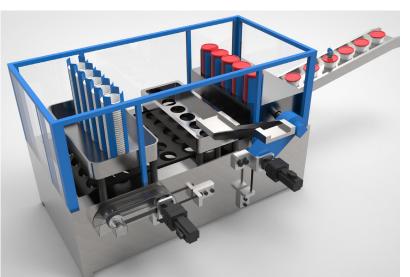

## The Challenge of Space

Floor space is a challenge for you and your clients. It is expensive and often uncompromising, limiting your ability to place more machines and increase production.

STOBER's innovative designs and solutions can reduce your equipment footprint by 20%

## Fewer Components Less Maintenance

A standard planetary gear solution requires numerous components from multiple vendors. This increases your time for design and installation while also increasing maintenance needs for your customer.

STOBER solves these issues with our hollow bore, right angle solution. Fewer parts from a single vendor and less maintenance result in lower costs for you and your client.

Standard Solution
6 Components
4 Suppliers
Regular Maintenance