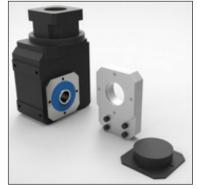

STOBER solves these issues with our hollow bore, right angle solution. Fewer parts from a single vendor and less maintenance result in lower costs for you and your client.

Standard Solution
6 Components
4 Suppliers
Regular Maintenance

**STOBER Innovation**3 Components
1 Supplier
Zero Maintenance

stober.com 1-800-711-3588