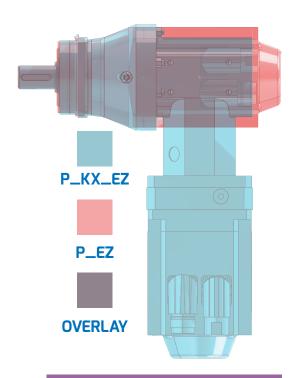

A P\_EZ inline solution overlaid with the same size P\_KX\_EZ solution for size comparison.