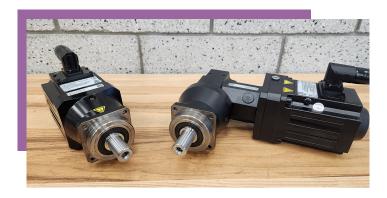

## OPTIMIZE WITHOUT COMPROMISE

STOBER's inline planetary geared motor solution takes up less space in your machine footprint than a right-angle planetary solution. Don't get stuck in a solution — **find the best fit**.

In addition to overall space savings, switching to STOBER's inline solution provides these additional benefits: