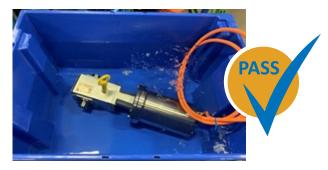

## **Submerged Water Ingress Protection**

CERTIFICATION ACHIEVED: IP68, IEC 60529 UNITS TESTED: KSS\_CLM502 TEST PROCEDURE: While running, units were submerged in 4.9ft of water for 30min. OBSERVATIONS: No water or dust in motor or gearbox PASS/FAIL: PASS