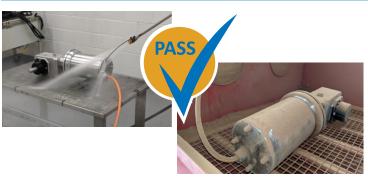

## **Dust & Water Ingress Protection**

CERTIFICATION ACHIEVED: IP69K, ISO 20653 UNITS TESTED: KSS\_CLM502 TEST PROCEDURE

Water – While running, units were sprayed with:

- 176°F water
- 1,450 PSI
- Flow rate of 3.7- 4.2 gal/min
- Nozzle angle of 30°
- 10-15cm distance from the unit for 2 minutes

Dust – While running, units were coated with:

 20 cycles of 6 seconds of dust movement at 0.14oz/yd<sup>3</sup> at a flow rate of 4.9ft/s with 15 minutes settling.

**OBSERVATIONS:** No water or dust in motor or gearbox **PASS/FAIL:** PASS