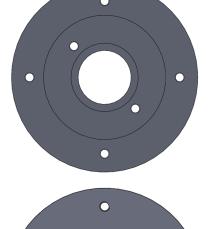

### STOBER STANDARD SAE MOTOR ADAPTER OPTIONS MEAN MORE SOLUTIONS!

| Plate Dimensions |                      |              |                 |
|------------------|----------------------|--------------|-----------------|
| Pilot            | Bolt Circle Diameter | Bolt Hole    | Number of Holes |
| 82.56            | 106.4                | M12          | 2               |
| 101.6            | 127                  | M14          | 4               |
| 101.6            | 146.05               | M12          | 2               |
| 127              | 161.9                | M12          | 4               |
| 127              | 161.9                | 1/2 - 13 UNC | 4               |