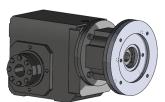

# HOW DO WE MATE A HYDRAULIC MOTOR TO STOBER GEAR REDUCER?

Most hydraulic motors have 2 or 4 bolt SAE flanges. We design adapter plates and shaft hubs to mount the motors directly to our gearboxes.

#### **Benefits of STOBER Hydraulic Motor Plate**

- Use current SAE motor
- Ease of motor installation
- Ease of motor removal