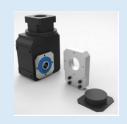

#### Fewer Components, Less Maintenace

A standard planetary gear solution requires numerous components from multiple vendors. This increases your time for design and installation while also increasing maintenance needs for your customer.

STOBER solves these issues with our hollow bore, right angle solution. Fewer parts from a single vendor and less maintenance result in lower costs for you and your client.

STOBER Innovation
3 Components
1 Supplier
Zero Maintenance