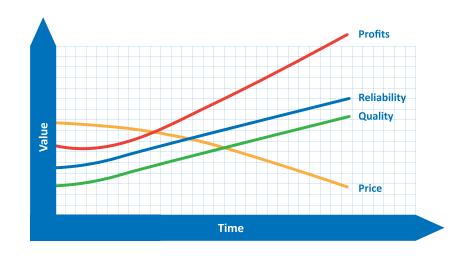

### **9.1 YEARS**

Average mean time to failure for STOBER gearboxes in 24/7 harsh environment application.

Asset reliability means you can depend on a STOBER gear reducer for years, increasing profits and surpassing plant efficiency and targets.