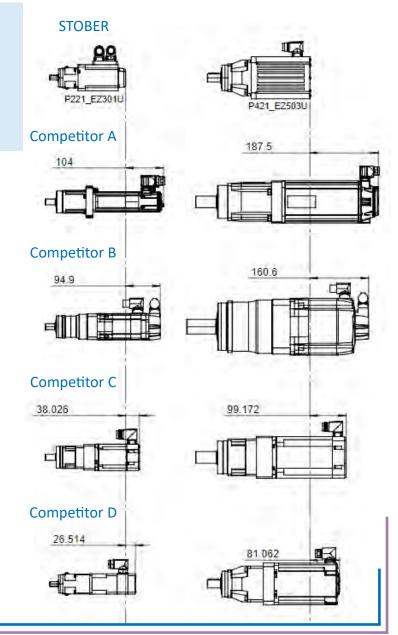

# **UP TO 45% REDUCTION IN LENGTH VERSUS THE COMPETITION!**

STOBER geared motors compared to competitor motors and the standard units used on them, as compared by the kW rating of the motor.