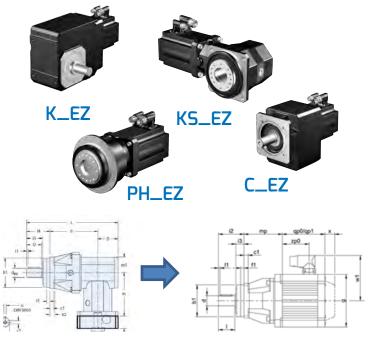

#### **DIFFERENT OPTIONS MEAN MORE SOLUTIONS!**

In some cases, in inline planetary geared motor is only marginally longer than the output section of a right-angle planetary. This can lead to both an overall space and cost savings in your application.