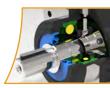

### **Bearing Options to Optimize Machine Design and Maximize Life!**

► Shaft loads are no problems
► Avoid upsizing to larger unit

#### P Series

STANDARD LOAD

**Ball Bearing** 

AXIAL LOAD

Double Row Angular Contact bearing

#### RADIAL LOAD

Cylindrical Roller Bearing

### Wider gear teeth means greater torques

- ▶ Get the highest input speeds and stiffness
- Increase life by up to 30% with an MSS1 input seal
- Improve durability with a single cast housing and machined toleranced motor plate for the ultimate structual rigidity