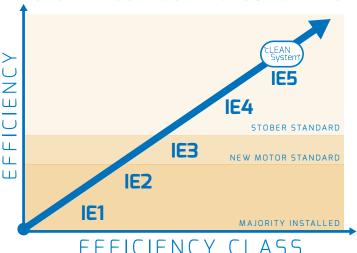

STOBER has been innovating and optimizing gearbox solutions for the food and beverage industry since 1997. Designed with decades of knowledge and experience, STOBER's new cLEAN system was created to provide a durable system that improves your plant's reliability.



Weep NO MORE Eliminate premature failure due to water ingress through the motor. The only motor you'll want in a washdown environment.

- Zero weep holes
- Double seals on motor cover and all connection points
- O-Ring in cable connection
- Designed to EHEDG Standards and IP69K Compliant



## THE ULTIMATE ENERGY EFFICIENCY TO FUTURE-PROOF YOUR PRODUCTION – IE5



## **RUNS COOLER - OPERATES 86°F COOLER**



The cLEAN Drive from STOBER is incredibly easy to program and install. It supports numerous communication protocols, such as MODBUS, PROFIBUS, EtherCAT, and EtherNet/IP, and can be wired up in just a few minutes.

| MOTOR<br>(HP) | SPEED<br>(RPM) | TORQUE (in-lbs) | CURRENT<br>(A) | EFFICIENCY (%) | TEMP. RISE | DIMENSIONS<br>(L"xW"xH") | POLES |
|---------------|----------------|-----------------|----------------|----------------|------------|--------------------------|-------|
| 1             | 1800           | 35.98           | 1.60           | 90.77          | 46.00      | 9.08 x 6.5 x 6.5         | 6     |
| 2             | 1800           | 70.53           | 3.25           | 91.00          | 84.99      | 10.38 x 6.5 x 6.5        | 6     |