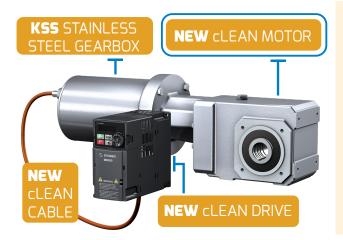

STOBER has been innovating and optimizing gearbox solutions for the food and beverage industry since 1997. Designed with decades of knowledge and experience, STOBER's new cLEAN system was created to provide a durable system that improves your plant's reliability.

Weep NO MORE Eliminate premature failure due to water ingress through the motor. The only motor you'll want in a washdown environment.

- Zero weep holes
- Double seals on motor cover and all connection points
- O-Ring in cable connection
- Designed to EHEDG Standards and IP69K Compliant

## **RUNS COOLER - OPERATES 86°F COOLER**

The cLEAN Drive from STOBER is incredibly easy to program and install. It supports numerous communication protocols, such as MODBUS, PROFIBUS, EtherCAT, and EtherNet/IP, and can be wired up in just a few minutes.