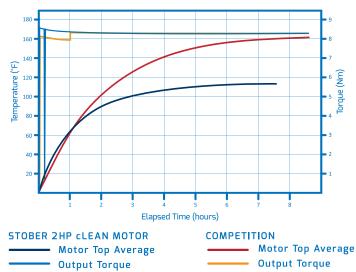

## **RUNS COOLER - OPERATES 86°F COOLER**

The cLEAN Drive from STOBER is incredibly easy to program and install. It supports numerous communication protocols, such as MODBUS, PROFIBUS, EtherCAT, and EtherNet/IP, and can be wired up in just a few minutes.